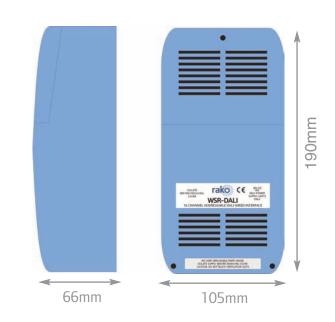

## technical data

| dimensions       | 190x105x66mm                                                                              |
|------------------|-------------------------------------------------------------------------------------------|
| input supply     | 18V DC                                                                                    |
| dali connections | 4 way screw terminal for loop in loop out                                                 |
| housing          | UL VO ABS                                                                                 |
| weight           | 320g                                                                                      |
| climate range    | Temperature +2C to +40C<br>Humidity +5% - 90% non condensing                              |
| rakom cable type | UTP CAT5e or CAT6                                                                         |
| rakom terminals  | RJ11 Socket or Krone Connector                                                            |
| standards        | Emissions - EN61000-6-3 : 2007<br>Immunity - EN61000-6-1 : 2007<br>LVD - EN 60950-1 :2006 |
| communication    | Rakom Wired Network                                                                       |

# mechanical data