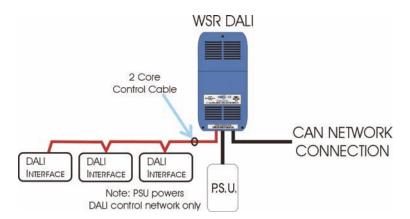

#### ADDRESSABLE DALI CONTROL

The WSRDALI allows a wireless Rako system to have addressable control of DALI light fittings. The module is complete with an 18V DC power supply that powers the DALI network.

## connection details