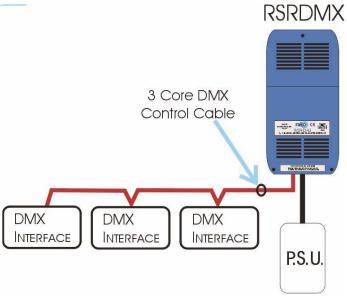

DMX connections are available using either screw terminals or an RJ45 socket.

Wireless

data sheet **RSRD/MX** WIRELESS DMX INTERFACE

# connection details