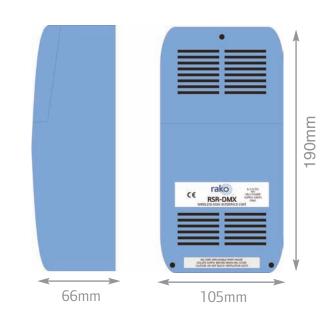

# technical data

| dimensions    | 190x105x66mm                                                                              |
|---------------|-------------------------------------------------------------------------------------------|
| input supply  | 9-12V DC from SELV power supply unit (included)                                           |
| housing       | ul vo Abs                                                                                 |
| weight        | 275g                                                                                      |
| climate range | Temperature +2C to +40C<br>Humidity +5% - 90% non condensing                              |
| connections   | 3 way screw terminal or RJ45 cocket-<br>dmx                                               |
| load types    | Any DMX512 compatible interface                                                           |
| maximum load  | 15 DMX channels                                                                           |
| standards     | Emissions - EN61000-6-3 : 2007<br>Immunity - EN61000-6-1 : 2007<br>LVD - EN 60950-1 :2006 |
| communication | Rakom coded fm radio, 433.9MHz                                                            |
| memory        | Flash memory (non volatile)                                                               |

## mechanical data