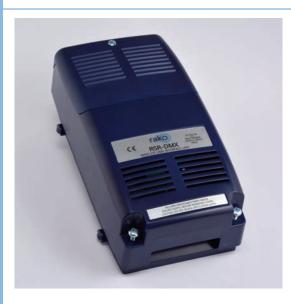

#### WHAT IS IT ?

A 15 channel DMX controller for use with the Rako Rakom wireless network. Can be used to control DMX light fittings or interfaces such as colour changing LED drivers and fibre optic projectors.

# Wireless 15 channel DMX controller for DMX controlled LED and other DMX light fixtures.

### DMX CONTROL

Designed to be connected to the Rako Rakom wireless network and be controlled by any Rako wireless transmitter device such as the RCM wallplates or RA/RTC Bridges. The RSRDMX is addressed as a normal dimmer channel and automatically assigns the subsequent channels for DMX use.