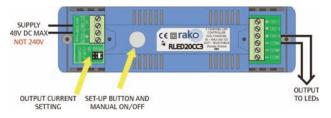

#### IN CONTROL

Designed for use with 3 channel constant current LED fittings.

Maximum wattage of 20w with a forward voltage range of 3-45V (equates to 13 x 1w LEDs per channel). Requires a suitable external d.c. power supply such as the Rako RAPSU48. Selectable current ratings of 350, 500, 600 and 700mA via jumper connectors.

## wiring schematic