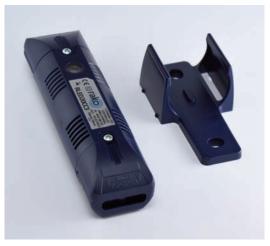

#### WHAT IS IT ?

A compact 3 channel 20w/channel constant current LED driver with in-built RF receiver and Rako processor. For control of 3 channel constant current LED fittings with selectable outputs of 350, 500, 600 and 700mA.

Controlled from any Rako Rakom device, e.g. RCM wall plate or Bridge interface units. The RLED2OCC3 is a wireless (RGB) 20w/channel constant current dimimg LED driver, suitable for ceiling or cupboard mounting.

#### IN CONTROL

Designed for use with 3 channel constant current LED fittings.

Maximum wattage of 20w with a forward voltage range of 3-45V (equates to 13 x 1w LEDs per channel). Requires a suitable external d.c. power supply such as the Rako RAPSU48. Selectable current ratings of 350, 500, 600 and 700mA via jumper connectors.