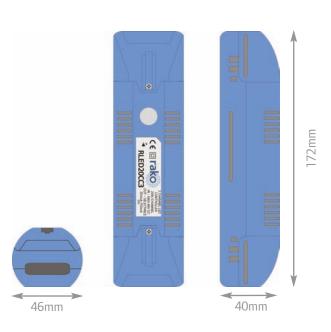

# technical data

| dimensions     | 172x46x40mm                                                                       |
|----------------|-----------------------------------------------------------------------------------|
| input supply   | 48V DC max                                                                        |
| weight         | 178g                                                                              |
| housing        | UL VO ABS                                                                         |
| climate range  | Temperature +2C to +40C<br>Humidity +5% to 95% non<br>condensing                  |
| connections    | 4 way terminals for d.c. supply<br>6 way screw terminals for load<br>connections. |
| protection     | Reverse polarity input protection.                                                |
| load types     | 3 Channel Constant Current LED<br>Fittings                                        |
| minimum load   | 3w                                                                                |
| maximum load   | 20w/channel                                                                       |
| terminal sizes | 4mm <sup>2</sup>                                                                  |
| standards      | Emissions - EN61000-6-3 : 2007<br>Immunity - EN61000-6-1 : 2007                   |
| communication  | Rakom coded fm radio, 433.9MHz                                                    |
| memory         | Flash memory (non volatile)                                                       |