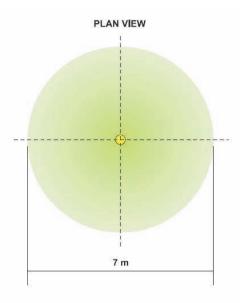

#### WHAT IS IT?

A ceiling mount PIR motion detector with a 360° sensor pattern.

The unit is ideally suited to office and residential applications where automatic scene selection is required.