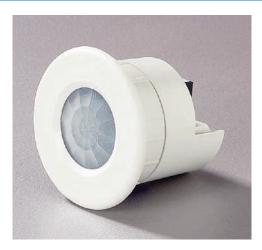

#### WHAT IS IT?

A ceiling mount PIR motion detector with a 360° sensor pattern.

The unit is ideally suited to office and residential applications where automatic scene selection is required.

# The RAPIR is a ceiling mounted 360° PIR motion sensor with Rakom RF capabilities

Mounting is via a 64mm diameter ceiling cutout, where a plastic collar is fitted. The housing is then pushed into place without the need for fixing screws. This method of installation idealy suits plasterboard or solid ceilings as it avoids the need for rear access to the unit and protects the surrounding finish.