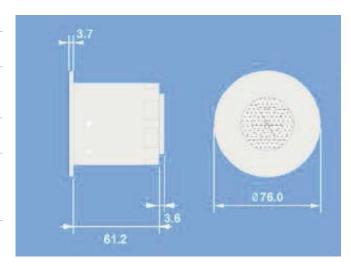

### technical data

| dimensions     | 68.5x76mm (64mm ceiling cut-out)                                 |
|----------------|------------------------------------------------------------------|
| input supply   | 230V AC +/-10% 50Hz                                              |
| weight         | 125g                                                             |
| housing        | Flame retardant ABS, fixing clip polypropylene                   |
| type           | Class 2                                                          |
| climate range  | Temperature +2C to +40C<br>Humidity +5% to 95% non<br>condensing |
| connections    | 2 way screw terminal for power supply                            |
| terminal sizes | 2.5mm <sup>2</sup>                                               |
| standards      | Emissions - EN61000-6-3 : 2001<br>Immunity - EN61000-6-1 : 2001  |
| communication  | Rakom coded fm radio, 433.9MHz                                   |

### mechanical data