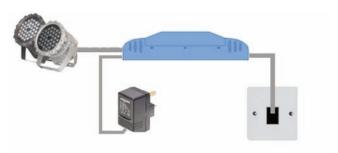

#### DMX CONTROL

Designed to be connected to the Rako Rakom wired network via an RJ11 socket and control up to 8 channels of DMX512 compatible controllers or light fittings. The VVADMX is addressed as a normal dimmer channel and automatically assigns the subsequent 7 channels for DMX use.

The module is fitted with an RJ11 plug and lead and is designed to plug into an RJ11 socket, such as a WPCon or WPConC.

Power for the processor is taken from the Rakom wired network but an additional power supply is included to give an isolated DMX output. DMX power supply is via a 13A plug top adaptor.

### connection details