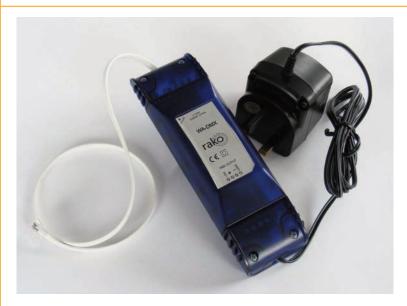

The module is fitted with an RJ11 plug and lead and is designed to plug into an RJ11 socket, such as a WPCon or WPConC.

Power for the processor is taken from the Rakom wired network but an additional power supply is included to give an isolated DMX output. DMX power supply is via a 13A plug top adaptor.