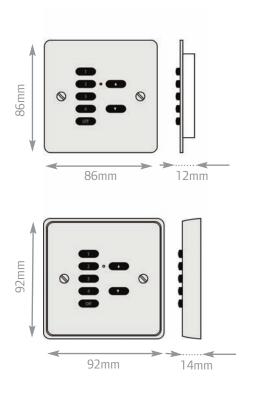

### technical data

| dimensions    | 86x86x14mm - flush mount<br>92x92x14mm - surface mount                                                                                                                             |
|---------------|------------------------------------------------------------------------------------------------------------------------------------------------------------------------------------|
| fixing        | Flush mounting into standard UK single<br>gang back box, minimum 12mm<br>deep.<br>Surface mounting on standard single<br>gang UK or European back box or<br>direct to flat surface |
| input supply  | 6V DC - 2x 3V Lithium coin cell<br>CR2016<br>(remote power supply version<br>available)                                                                                            |
| weight        | 100g                                                                                                                                                                               |
| battery Life  | Greater than 3 years                                                                                                                                                               |
| climate range | Temperature +2C to +40C<br>Humidity +5% to 90% non<br>condensing                                                                                                                   |
| standards     | Emissions - EN61000-6-3 : 2001<br>Immunity - EN61000-6-1 : 2001                                                                                                                    |
| communication | Rakom coded fm radio, 433.9MHz                                                                                                                                                     |
| memory        | Flash memory (non volatile)                                                                                                                                                        |

# mechanical data