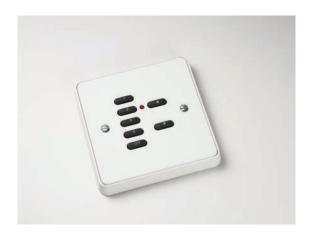

#### WHAT IS IT?

A wireless 7 button wall mounted control panel providing 4 scenes plus off and master raise and lower.

The unit provides full scene programming.

Lithium battery powered so can be mounted anywhere without having to run cabling. The RCP07 wireless push button wall plate controller with 4 scenes, off and master raise and lower buttons

### WIRE-FREE CONTROL

The RCPO7 push button wall plate controllers are designed to be mounted anywhere, be it flush mounting to UK back-boxes or simply surface mounted to any flat surface using the pattress provided.